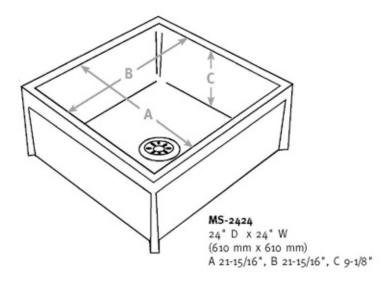

## MS-2424 24" x 24" Composite Mop Service Sink

Model number:

MOP SERVICE SINK

**Dimensions:** 24" x 24" x 10" **Mount Type:** Floor Mount **Material:** Veritek

# MS-2424 24" x 24" Composite Mop Service Sink

Model number:

MOP SERVICE SINK

**Dimensions:** 24" x 24" x 10" **Mount Type:** Floor Mount **Material:** Veritek

| Water capacity:  |
|------------------|
| gal.             |
| Type of bowl:    |
| Single           |
| Type of sink:    |
| Мор              |
| Number of bowls: |
|                  |