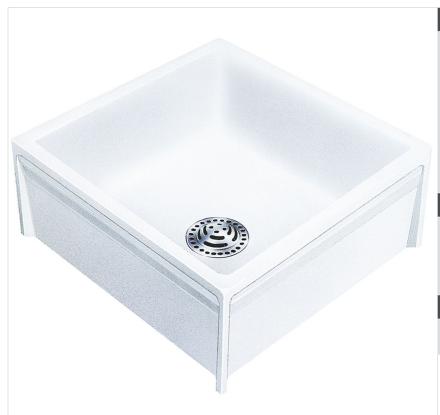

## MS-2424 24" x 24" Composite Mop Service Sink

Model number:

MOP SERVICE SINK

**Dimensions:** 24" x 24" x 10" **Mount Type:** Floor Mount **Material:** Veritek

# MS-2424 24" x 24" Composite Mop Service Sink

Model number:

MOP SERVICE SINK

**Dimensions:** 24" x 24" x 10" **Mount Type:** Floor Mount **Material:** Veritek

| Water capacity:  |
|------------------|
| gal.             |
| Type of bowl:    |
| Single           |
| Type of sink:    |
| Мор              |
| Number of bowls: |
|                  |