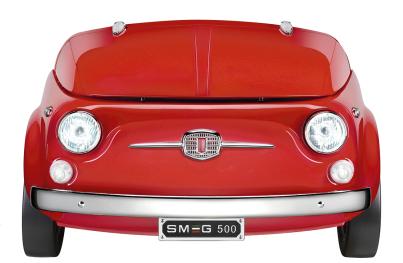

# SMEG500RDUS New product

SMEG500 Cooler, Red

EAN13: 8017709244668

Handmade with genuine original Fiat 500 parts

Net capacity: 3.5 cu. ft.

Temperature range: from 30° to 55° F

Open/Close with 2 sliding doors (low emission glass)

Adjustable thermostat

3 x removable bottle holders

1 x removable shelf for canned drinks

Nominal power: 70 W - 0.6 Amps

Voltage rating: 120V 60Hz

Dimensions (HxWxD): 32 5/8" x 49 1/4" x 31 1/2"

Maximum height with hood open at 80°: 59"

# **SMEG500RDUS**

fridge free standing special products