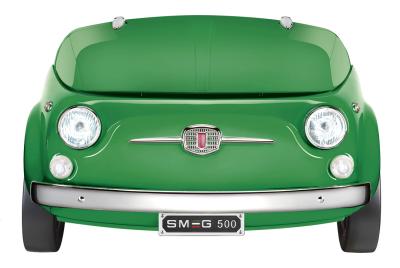

## SMEG500GRUS New product

SMEG500 Cooler, Green

EAN13: 8017709255145 Handmade with genuine original Fiat 500 parts

Net capacity: 3.5 cu. ft. Temperature range: from 30° to 55° F Open/Close with 2 sliding doors (low emission glass) Adjustable thermostat 3 x removable bottle holders 1 x removable shelf for canned drinks

Nominal power: 70 W - 0.6 Amps Voltage rating: 120V 60Hz Dimensions (HxWxD): 32 5/8" x 49 1/4" x 31 1/2" Maximum height with hood open at 80°: 59" Refrigerant gas type: R600a Refrigerant quantity (oz): 0.881

## SMEG500GRUS

fridge free standing special products green