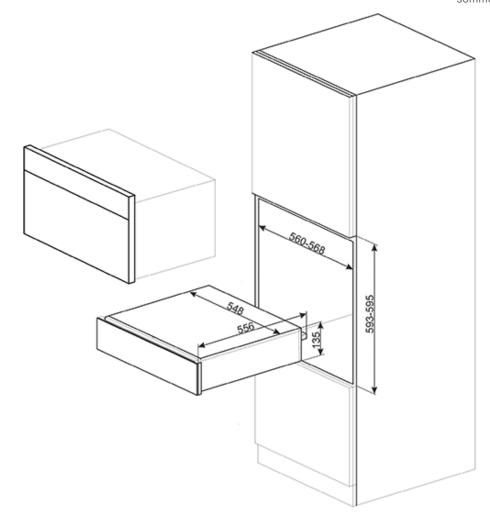

Wine funnel with wooden handle

Maximum weight allowed above the drawer: 187

lbs

Maximum weight allowed inside the drawer: 33 lbs

Dimensions: W 23 7/16" x H 5 3/8" x D 21 15/16"

Suitable for fitting directly beneath a 17 3/4" height wine cooler. It fits in a standard 24" gap