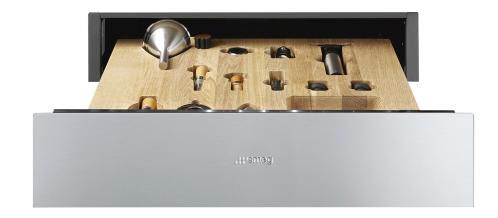

#### classic

60 cm (Approx. 24") Sommelier Drawer

EAN13: 8017709250294

Classic Design

Fingerprint-proof stainless steel finish

Push opening

Slavonia durmast wooden shelf

Wine pump + 2 corks

Sparkling wine cork

Cork to pour wine

Anti-drip cork

Solid steel cork for sparkling wines

Champagne/sparkling wine pliers

Corkscrew sommelier

Red wine cork

Wine thermometer with slipcase

Wine funnel with wooden handle

Maximum weight allowed above the drawer: 187

lbs

Maximum weight allowed inside the drawer: 33 lbs

Dimensions: W 23 7/16" x H 5 3/8" x D 21 15/16"

Suitable for fitting directly beneath a 17 3/4" height wine cooler. It fits in a standard 24" gap