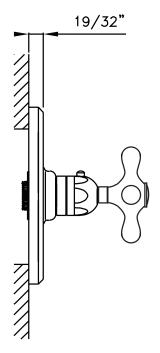

#### **FEATURES**

- Trimplate and temperature control cross handle for the R1085BO rough valve
- Brass construction
- Temperature control includes pre-set safety stop with override
- Must order R1085BO rough valve to complete
- Extension kit included for installation with R1085BO universal rough valve