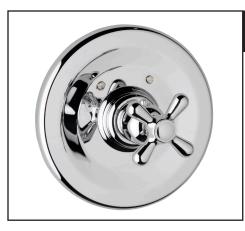

## A2914LM (Metal Lever) A2914XM (Cross Handle)

#### **FEATURES**

- Trimplate and temperature control cross handle for the R1085BO rough valve
- Brass construction
- Temperature control includes pre-set safety stop with override
- Must order R1085BO rough valve to complete
- Extension kit included for installation with R1085BO universal rough valve