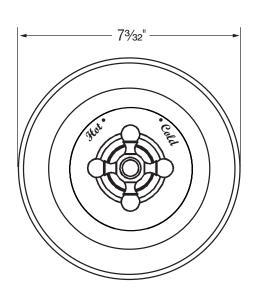

#### **FEATURES**

- Trimplate and temperature control cross handle for the R1085BO rough valve
- Brass construction
- Temperature control includes pre-set safety stop with override
- Must order R1085BO rough valve to complete
- Extension kit included for installation with R1085BO universal rough valve