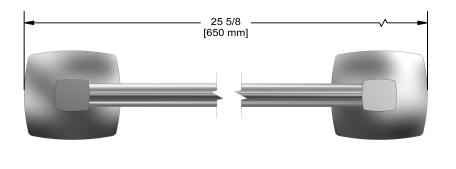

# **Specifications**

# **Description**

• 2 anchor points

## **Available colors**

• C : Chrome







Sizes, models and finishes may differ from thoses presented.

#### Warranty

This **Riobel Inc.** product you have purchased carries a Limited Lifetime Warranty on the chrome, PVD finish, blacks and all working parts and is guaranteed from the initial purchase date against all manufacturing defects. All other finishes, including plastic components, are guaranteed for one year. All electric and/or electronic parts are covered by a 5-year limited warranty.

### **Customer Service**

Ontario, West Canada: 888-287-5354 Quebec, Maritimes, United States: 866-473-8442