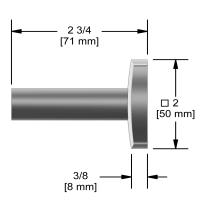

# **Specifications**

# **Description**

• 2 anchor points

## **Available colors**

• C : Chrome







Sizes, models and finishes may differ from thoses presented.

#### Warranty

This **Riobel Inc.** product you have purchased carries a Limited Lifetime Warranty on the chrome, PVD finish, blacks and all working parts and is guaranteed from the initial purchase date against all manufacturing defects. All other finishes, including plastic components, are guaranteed for one year. All electric and/or electronic parts are covered by a 5-year limited warranty.

### **Customer Service**

Ontario, West Canada: 888-287-5354 Quebec, Maritimes, United States: 866-473-8442