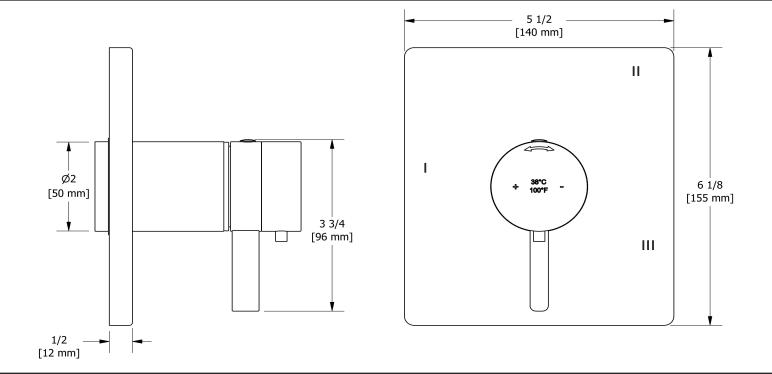

**TPXTQ45** 

#### Descriptions

- 6 positions (OFF, 1, 1 and 2, 2, 2 and 3, 3) share
- Trim only
- Thermostatic/pressure balance coaxial cartridge with check valves
- R45, R45-SPEX or R45-EX rough required to complete