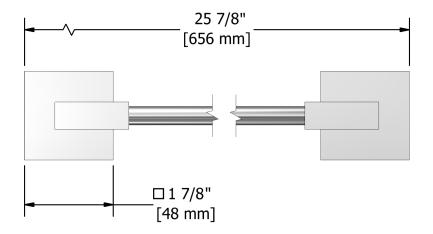

60 cm (24") double towel bar **KS6** 

# **Specifications**

## **Description**

• 4 anchor points

## Available colors

• C : Chrome

• BN : Brushed Nickel (PVD)









#### Sizes, models and finishes may differ from thoses presented.

## Warranty

This Riobel Inc. product you have purchased carries a Limited Lifetime Warranty on the chrome, PVD finish, blacks and all working parts and is guaranteed from the initial purchase date against all manufacturing defects. All other finishes, including plastic components, are guaranteed for one year. All electric and/or electronic parts are covered by a 5-year limited warranty. The warranty offered on our products will be honored only if the installation is performed by a certified master plumber.

#### **Customer Care**

Phone (800) 777 - 9762 | Email: customercare@houseofrohl.com | Website: houseofrohl.com/support/contact-us