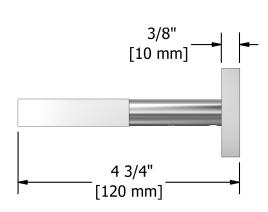

60 cm (24") double towel bar **KS6** 

# **Specifications**

## **Description**

• 4 anchor points

## Available colors

• C : Chrome

• BN : Brushed Nickel (PVD)









#### Sizes, models and finishes may differ from thoses presented.

## Warranty

This Riobel Inc. product you have purchased carries a Limited Lifetime Warranty on the chrome, PVD finish, blacks and all working parts and is guaranteed from the initial purchase date against all manufacturing defects. All other finishes, including plastic components, are guaranteed for one year. All electric and/or electronic parts are covered by a 5-year limited warranty. The warranty offered on our products will be honored only if the installation is performed by a certified master plumber.

#### **Customer Care**

Phone (800) 777 - 9762 | Email: customercare@houseofrohl.com | Website: houseofrohl.com/support/contact-us