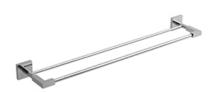

60 cm (24") double towel bar **KS6** 

# **Specifications**

## **Description**

• 4 anchor points

## Available colors

• C : Chrome

• BN : Brushed Nickel (PVD)









#### Sizes, models and finishes may differ from thoses presented.

## Warranty

This Riobel Inc. product you have purchased carries a Limited Lifetime Warranty on the chrome, PVD finish, blacks and all working parts and is guaranteed from the initial purchase date against all manufacturing defects. All other finishes, including plastic components, are guaranteed for one year. All electric and/or electronic parts are covered by a 5-year limited warranty. The warranty offered on our products will be honored only if the installation is performed by a certified master plumber.

#### **Customer Care**

Phone (800) 777 - 9762 | Email: customercare@houseofrohl.com | Website: houseofrohl.com/support/contact-us