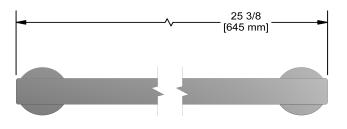

# **Specifications**

## **Description**

• 2 anchor points

### **Available colors**

• C : Chrome







Sizes, models and finishes may differ from thoses presented.

#### Warranty

This **Riobel Inc.** product you have purchased carries a Limited Lifetime Warranty on the chrome, PVD finish, blacks and all working parts and is guaranteed from the initial purchase date against all manufacturing defects. All other finishes, including plastic components, are guaranteed for one year. All electric and/or electronic parts are covered by a 5-year limited warranty.

#### **Customer Service**

Ontario, West Canada: 888-287-5354 Quebec, Maritimes, United States: 866-473-8442