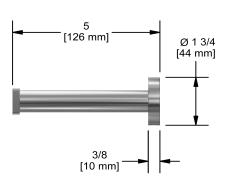

# **Specifications**

## **Description**

• 2 anchor points

### **Available colors**

• C : Chrome







Sizes, models and finishes may differ from thoses presented.

#### Warranty

This **Riobel Inc.** product you have purchased carries a Limited Lifetime Warranty on the chrome, PVD finish, blacks and all working parts and is guaranteed from the initial purchase date against all manufacturing defects. All other finishes, including plastic components, are guaranteed for one year. All electric and/or electronic parts are covered by a 5-year limited warranty.

#### **Customer Service**

Ontario, West Canada: 888-287-5354 Quebec, Maritimes, United States: 866-473-8442