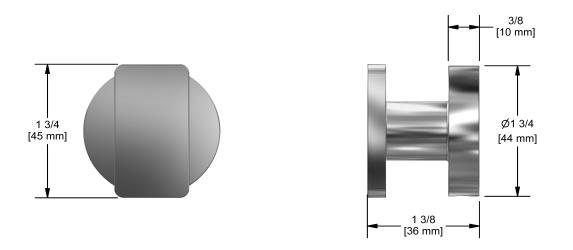

PX0

# Specifications

## **Description**

• 2 anchor points

## Available colors

- C : Chrome
- BN : Brushed Nickel (PVD)
- BK : Black





#### Sizes, models and finishes may differ from thoses presented.

## Warranty

This **Riobel Inc.** product you have purchased carries a Limited Lifetime Warranty on the chrome, PVD finish, blacks and all working parts and is guaranteed from the initial purchase date against all <u>manufacturing defects</u>. All other finishes, including plastic components, are guaranteed for one year. All electric and/or electronic parts are covered by a 5-year limited warranty.

### **Customer Service**

Ontario, West Canada : 888-287-5354 Quebec, Maritimes, United States : 866-473-8442