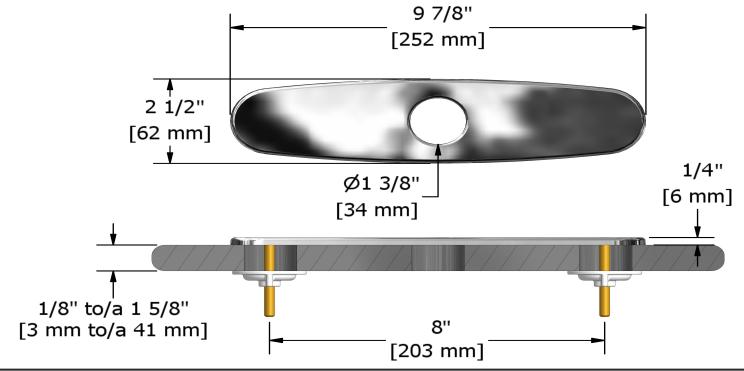

8" center kitchen faucet deck plate PL8

# **Specifications**

## Descriptions

- ED101, ED601, BO501, BO601, BO701, CY101, CY601, BI101, BI201, PE101, VE101, FE101 and AZ101
- Brass
- Attach kit

# Available colors

- C : Chrome
- SS : Stainless Steel (PVD)
- BN : Brushed Nickel (PVD)





Sizes, models and finishes may differ from thoses presented.

### Warranty

This **Riobel Inc.** product you have purchased carries a Limited Lifetime Warranty on the chrome, PVD finish, blacks and all working parts and is guaranteed from the initial purchase date against all <u>manufacturing defects</u>. All other finishes, including plastic components, are guaranteed for one year. All electric and/or electronic parts are covered by a 5-year limited warranty.

#### **Customer Service**

Ontario, West Canada : 888-287-5354 Quebec, Maritimes, United States : 866-473-8442