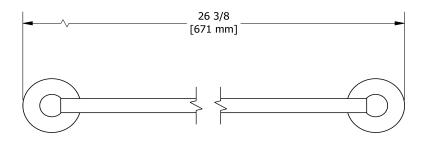

# **Specifications**

# **Descriptions**

- 4 anchor points
- May be cut to desired length

# Available colors

• C : Chrome

• BN : Brushed Nickel (PVD)

• PN : Polished Nickel (PVD)

• BK: Black





#### Sizes, models and finishes may differ from thoses presented.

### Warranty

This **Riobel Inc.** product you have purchased carries a Limited Lifetime Warranty on the chrome, PVD finish, blacks and all working parts and is guaranteed from the initial purchase date against all manufacturing defects. All other finishes, including plastic components, are guaranteed for one year. All electric and/or electronic parts are covered by a 5-year limited warranty.

## **Customer Service**