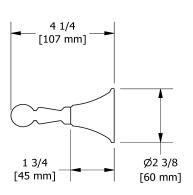

# **Specifications**

# **Descriptions**

- 4 anchor points
- May be cut to desired length

# Available colors

• C : Chrome

• BN : Brushed Nickel (PVD)

• PN : Polished Nickel (PVD)

• BK: Black





#### Sizes, models and finishes may differ from thoses presented.

### Warranty

This **Riobel Inc.** product you have purchased carries a Limited Lifetime Warranty on the chrome, PVD finish, blacks and all working parts and is guaranteed from the initial purchase date against all manufacturing defects. All other finishes, including plastic components, are guaranteed for one year. All electric and/or electronic parts are covered by a 5-year limited warranty.

## **Customer Service**