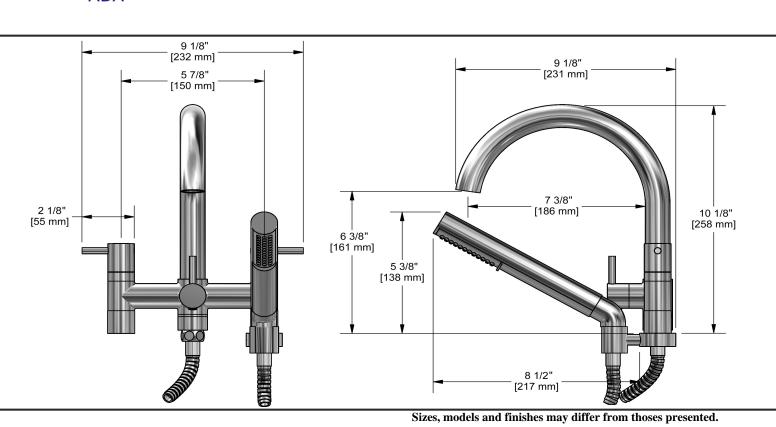

## Descriptions

- Ceramic cartridge
- 2 check valves
- G¾" inlet female
- 1-jet hand shower/scale-free