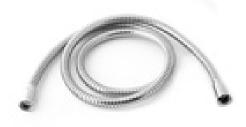

213 cm (84") double interlock flexible hose, swivel and 2 check valves **7059** 

**UPC®** 

## **Descriptions**

- Conical nut <sup>1</sup>/<sub>2</sub>" female
- 213 cm (84") double interlock flexible hose, swivel and 2 check valves