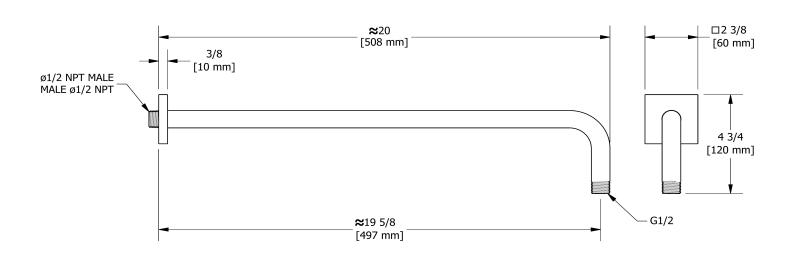

# **Specifications**

## **Descriptions**

- ½" inlet male NPT
- Square flange with set screw

## Available colors

• C : Chrome

• BN : Brushed Nickel (PVD)

• PN: Polished Nickel (PVD)





#### Sizes, models and finishes may differ from thoses presented.

### Warranty

This **Riobel Inc.** product you have purchased carries a Limited Lifetime Warranty on the chrome, PVD finish, blacks and all working parts and is guaranteed from the initial purchase date against all manufacturing defects. All other finishes, including plastic components, are guaranteed for one year. All electric and/or electronic parts are covered by a 5-year limited warranty.

## **Customer Service**