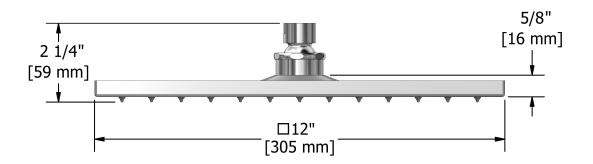

# **Specifications**

## **Descriptions**

- Swivel
- G½" inlet female
- Scale-free

#### Available colors

- C : Chrome
- BN : Brushed Nickel (PVD)

### Available flow

• 7.6 L/min, 2.0 gpm (US) 60psi

### **Certifications**

- CSA B125.1
- ASME A112.18.1
- CMR248 Approval

cUPC®



#### Sizes, models and finishes may differ from thoses presented.

#### Warranty

This **Riobel Inc.** product you have purchased carries a Limited Lifetime Warranty on the chrome, PVD finish, blacks and all working parts and is guaranteed from the initial purchase date against all manufacturing defects. All other finishes, including plastic components, are guaranteed for one year. All electric and/or electronic parts are covered by a 5-year limited warranty.

#### **Customer Service**

Ontario, West Canada: 888-287-5354 Quebec, Maritimes, United States: 866-473-8442