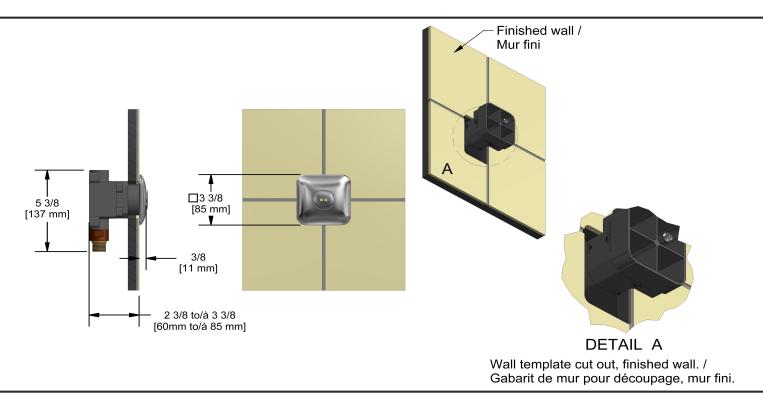

## **Descriptions**

- Rotating jet
- 1/2" inlet male NPT
- Special rough included
- Must be ordered at the same time as the valve rough