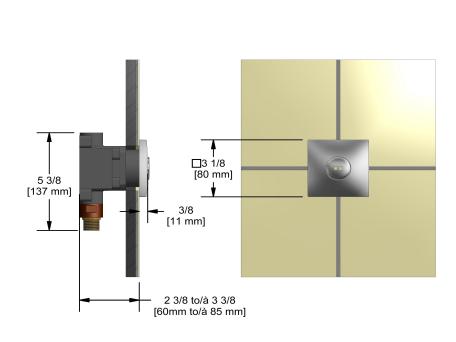

### **Certifications**

- CSA B125.1
- ASME A112.18.1
- CMR248 Approval

**CUPC®** 

Wall template cut out, finished wall. / Gabarit de mur pour découpage, mur fini.

Sizes, models and finishes may differ from thoses presented.