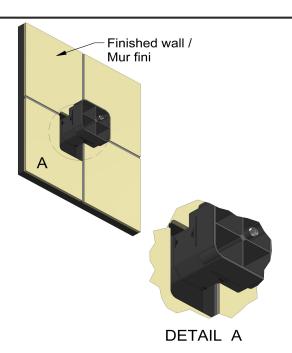

### **Certifications**

- CSA B125.1
- ASME A112.18.1
- CMR248 Approval

**CUPC®** 

Wall template cut out, finished wall. / Gabarit de mur pour découpage, mur fini.

Sizes, models and finishes may differ from thoses presented.