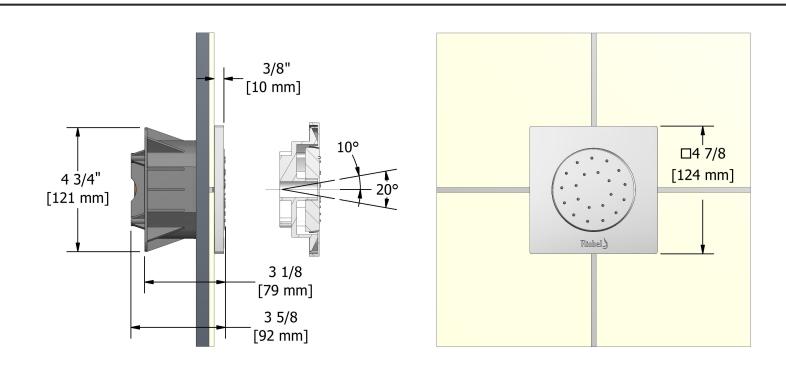

#### Descriptions

- <sup>1</sup>/<sub>2</sub>" inlet male NPT
- Directional
- Scale-free
- Special rough included
- Must be ordered at the same time as the valve rough

#### Available flow

• 4.5 L/min, 1.2 gpm (US) 60psi