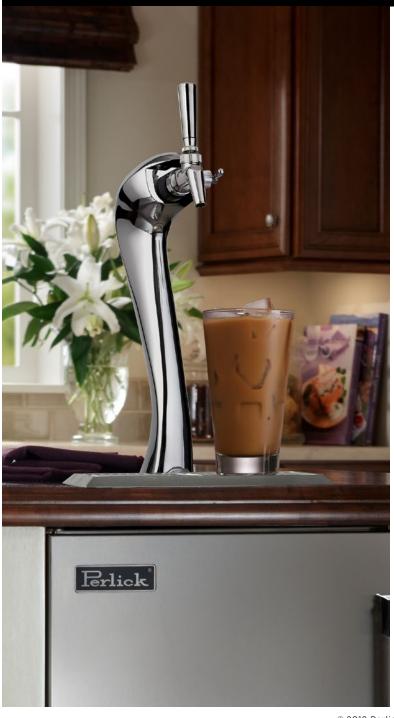

## Perlick<sup>®</sup>

ENJOY THE LUXURY OF

## ICED COFFEE ON TAP

# RS-CDK ICED COFFEE DISPENSING KIT

Perlick's new accessory Iced Coffee
Dispensing Kit transforms any Perlick
Residential beer dispenser into a draft cold
brew coffee station. The kit comes with the
components you need to dispense still coffee
using Nitrogen.

This kit can be installed on any Perlick Residential Beer Dispenser (HP15T/HP24T/ HC24T). Full installation and cleaning instructions are included in the kit.