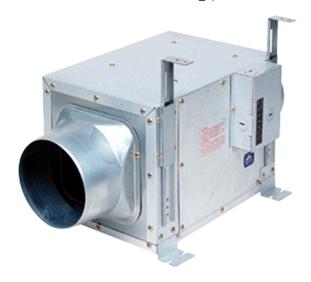

## WhisperLine™ 240 CFM In-Line Fan

## FV-20NLF1

## MORE DETAILS

- o Air Volume (CFM) 258 at 0.0" static pressure, 240 at 0.2" static pressure, and 200 at 0.4" static pressure
- o Noise (sones) 1.4
- Power Consumption (Watts) 57
- Energy Efficiency (CFM's/Watt) 4.2
- o Speed (RPM) 1260
- o Current (Amps) 0.46
- Thermal Fuse Protection Yes
- o Duct Diameter (inches) 6"
- Super Quiet Operation Yes
- Totally Enclosed Condenser Motor Yes, for long life Rated for continuous run
- Insulated Housing Yes, to prevent condensation and noise
- Tapered Duct Adaptor for easy connection Yes
- o 5 Positions for Installation Yes
- Joint or Truss Attachment Brackets Included Yes
- Suspension Brackets Included Yes
- o Grille Low profile family design
- o Adjustable Airflow for Multi-Inlet Balance Yes
- o Galvanized Steel for Long Life Yes
- Weight 17 lbs