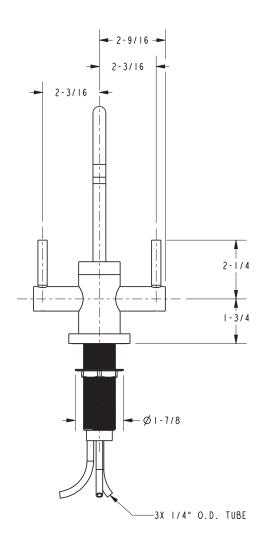

below.

The Hot and Cold Water Dispenser Faucet shall be made of solid brass construction. Faucet shall incorporate a spout assembly with integral supply hoses and feature quarter-turn washerless ceramic disc valve cartridges. Faucet shall incorporate contemporary lever handles and feature a spring-loaded, normally closed hot lever mechanism. Hot and Cold Water Dispenser Faucet shall have a 1 gallon (3.6 liters) per minute maximum flow rate and accommodate single hole configurations. Product shall incorporate a 6-3/16" (15.7 cm) spout height at outlet and a 4" (10.2 cm) spout reach (c-c). Hot and Cold Water Dispenser Faucet shall be Newport Brass Model 106/\_\_\_\_\_ . [Point-of-Use Water Heater shall be Newport Brass Model 5-036].

# **106**

## Product Dimensions (units are in inches)