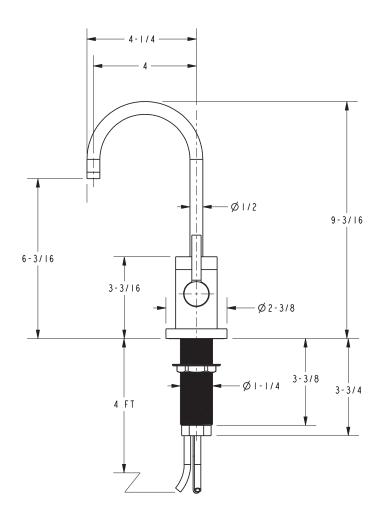

#### **Features**

- Solid brass construction
- Quarter-turn washerless ceramic disc valve cartridges
- Spout assembly with integral supply hoses
- · Spring-loaded, normally closed lever handle
- 6-3/16" (15.7 cm) spout height at outlet
- 4" (10.2 cm) spout reach (c-c)
- 1 gallon (3.6 liters) per minute maximum flow rate\*
- For single hole configurations

## Product Specification: Add "Color / Finish" suffix to Model number, below.

The Hot and Cold Water Dispenser Faucet shall be made of solid brass construction. Faucet shall incorporate a spout assembly with integral supply hoses and feature quarter-turn washerless ceramic disc valve cartridges. Faucet shall incorporate contemporary lever handles and feature a spring-loaded, normally closed hot lever mechanism. Hot and Cold Water Dispenser Faucet shall have a 1 gallon (3.6 liters) per minute maximum flow rate and accommodate single hole configurations. Product shall incorporate a 6-3/16" (15.7 cm) spout height at outlet and a 4" (10.2 cm) spout reach (c-c). Hot and Cold Water Dispenser Faucet shall be Newport Brass Model 106/\_\_\_\_\_ . [Point-of-Use Water Heater shall be Newport Brass Model 5-036].

## Product Dimensions (units are in inches)