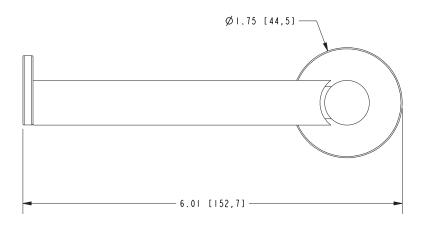

## **PRODUCT DIMENSIONS** (Units are in inches)

Product Dimensions are provided for reference only. For specific product installation guidelines, please reference the Installation Instructions of the product being installed.