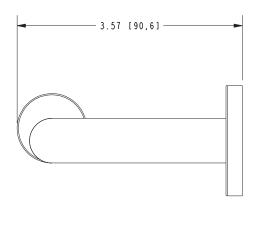

## **PRODUCT DIMENSIONS** (Units are in inches)

Product Dimensions are provided for reference only. For specific product installation guidelines, please reference the Installation Instructions of the product being installed.