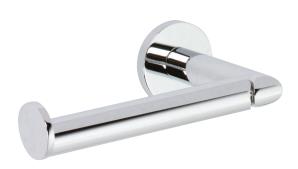

# **EAST LINEAR**

#### **Features**

- Solid brass construction
- Single-post, open roller design
- Complements East Linear product series
- Optional left or right hand mounting orientation

# Toilet Tissue Holder 990-1570

### **Codes / Standards Compliance**

Meets or exceeds the following at date of manufacture:

• All applicable US Federal and State material regulations



#### **Colors / Finishes**

- 10B: Oil Rubbed Bronze
  15: Polished Nickel
  15S: Satin Nickel PVD
  26: Polished Chrome
- Other: Refer to the Newport Brass catalog for additional color/finish options.

| Specified Model |                           |                     |
|-----------------|---------------------------|---------------------|
| Model           | Description               | Colors   Finishes   |
| 990-1570        | Open Toilet Tissue Holder | 10B 15 15S 26 Other |

## Product Specification Add "Color / Finish" suffix to Model number, below.

The Toilet Tissue Holder shall be made of solid brass construction and incorporate a single-post, open roller design. Toilet Tissue Holder shall complement Newport Brass East Linear product series. Toilet Tissue Holder may be installed