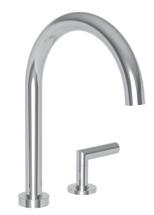

## **PAVANI**

#### **Features**

- Solid brass construction
- 7.08" (18.0 cm) spout height at outlet
- 7.92" (20.1 cm) spout reach (c-c)
- Intended for use with Newport Brass rough valve kit (Required Accessory) which incorporates the following:
  - Brass valve bodies and quick-connect spout fitting
  - Quarter-turn washerless ceramic disc 3/4" valve cartridges
- ADA Compliant

## Product Specification Add "Color / Finish" suffix to Model number, below.

The Roman Tub Deck Trim shall be made of solid brass construction. Roman Tub Deck Trim shall incorporate lever handles. Product shall incorporate a 7.08" (18.0 cm) spout height at outlet and a 7.92" (20.1 cm) spout reach (c-c). Rough valve kit shall incorporate brass valve bodies with quarter-turn washerless ceramic disc 3/4" valve cartridges and a spout nipple. Roman Tub Deck Trim shall be Newport Brass Model 3-3106/\_\_\_\_ and Newport Brass rough valve kit shall be 1-667.