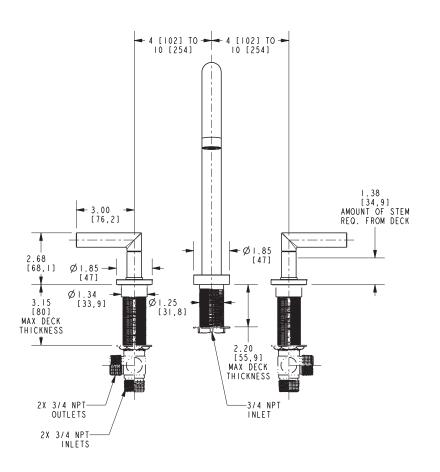

| Required Accessory |                                                   |  |  |
|--------------------|---------------------------------------------------|--|--|
| System Element     | Deck Tub Valve                                    |  |  |
| Description        | 2-Valve Assembly With Quick Connect Spout Adapter |  |  |
| Inlet/Oulet Size   | 3/4"                                              |  |  |
| Part Number        | 1-667                                             |  |  |
| Image              |                                                   |  |  |