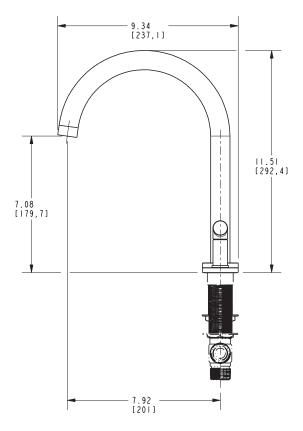

#### **Features**

- Solid brass construction
- 7.08" (18.0 cm) spout height at outlet
- 7.92" (20.1 cm) spout reach (c-c)
- Intended for use with Newport Brass rough valve kit (Required Accessory) which incorporates the following:
  - Brass valve bodies and quick-connect spout fitting
  - Quarter-turn washerless ceramic disc 3/4" valve cartridges
- ADA Compliant

## Product Specification Add "Color / Finish" suffix to Model number, below.

The Roman Tub Deck Trim shall be made of solid brass construction. Roman Tub Deck Trim shall incorporate lever handles. Product shall incorporate a 7.08" (18.0 cm) spout height at outlet and a 7.92" (20.1 cm) spout reach (c-c). Rough valve kit shall incorporate brass valve bodies with quarter-turn washerless ceramic disc 3/4" valve cartridges and a spout nipple. Roman Tub Deck Trim shall be Newport Brass Model 3-3106/\_\_\_\_ and Newport Brass rough valve kit shall be 1-667.

## **PRODUCT DIMENSIONS** (Units are in inches)