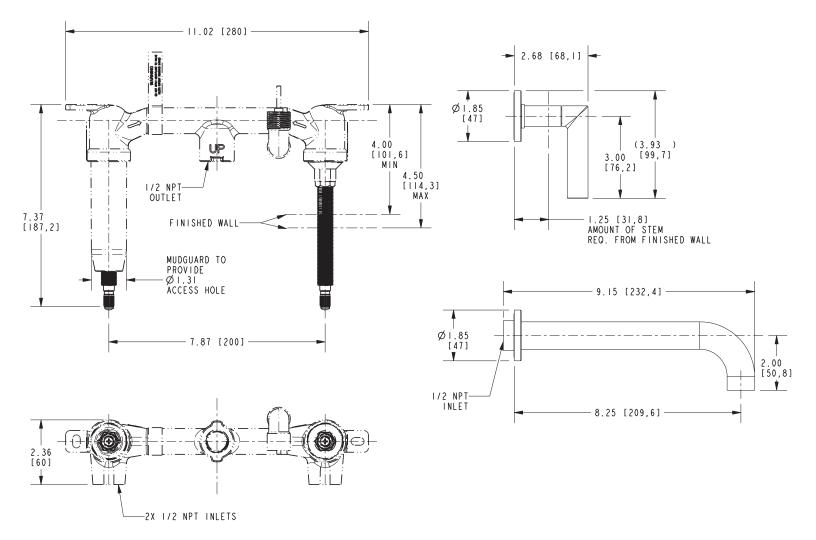

# 3-3105

Product dimensions are provided for reference only. For specific product installation guidelines, please reference the installation instructions of the product being installed.

## Pavani Wall-Mounted Tub Trim **3-3105**

Page 2 of 2 Spec\_3-3105\_a\_10.20 EN-3961-2 t: 949.417.5207 | www.newportbrass.com ©2020 Brasstech, Inc.