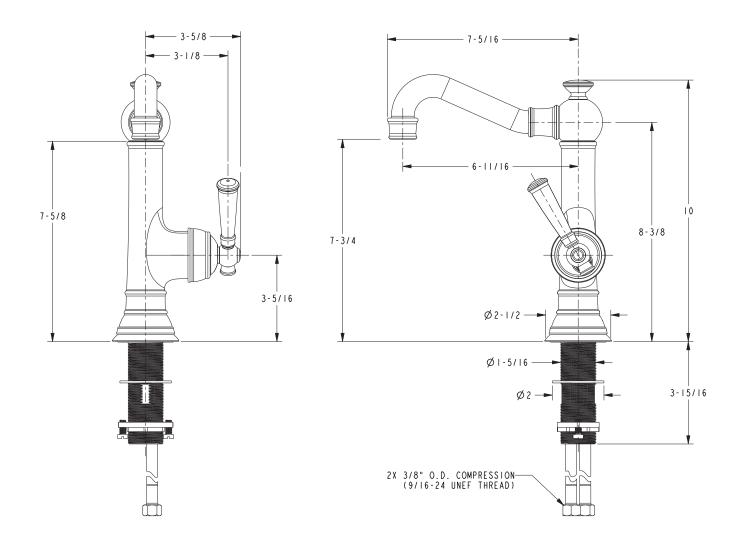

#### **PRODUCT DIMENSIONS** (Units are in inches)

#### **Features**

- Solid brass construction
- Forged brass body
- Swivel spout assembly with side-mounted ADA compliant lever handle
- Independent rotational and pivoting lever handle elements
- Rotating spout assembly with integral supply hoses
- 7-3/4" (19.7 cm) spout height at outlet
- 6-11/16" (17.0 cm) spout reach (c-c)
- For single hole configurations
- 1.8 gallons (6.8 liters) per minute maximum flow rate

#### **Product Specification** Add "Color / Finish" suffix to Model number, below.

The Single-Handle Prep Sink / Bar Faucet shall be made of solid brass construction. Faucet shall feature brass body with integral supply hoses and feature single-handle operation of a side-mounted Euro-motion ceramic disc 35 mm valve cartridge. Faucet shall have a 1.8 gallon (6.8 liter) per minute maximum flow rate. Product shall accommodate single hole configurations. Product shall incorporate a 7-3/4'' (19.7 cm) spout height at outlet and a 6-11/16'' (17.0 cm) spout reach (c-c). Faucet shall incorporate an ADA compliant traditional lever handle. Prep Sink / Bar Faucet shall be Newport Brass Model 2470-5203/\_\_\_\_ .