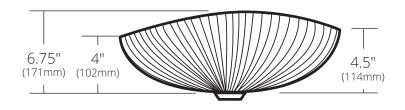

### SIDE VIEW

Shown in Bianco

MG1912-AE Abalone MG1912-BO Bianco MG1912-SE Shoreline

#### **PRODUCT DETAILS**

- 17.5" x 12" x 6.75" OD (445mm x 305mm x 171mm)
- 17" x 11.5" x 6.5" ID (432mm x 292mm x 165mm)
- · Handcrafted, Certified Murano Glass
- 1.75" (45mm) drain opening