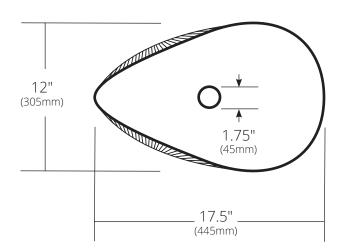

## **TOP VIEW**

#### **PRODUCT DETAILS**

- 17.5" x 12" x 6.75" OD (445mm x 305mm x 171mm)
- 17" x 11.5" x 6.5" ID (432mm x 292mm x 165mm)
- · Handcrafted, Certified Murano Glass
- 1.75" (45mm) drain opening