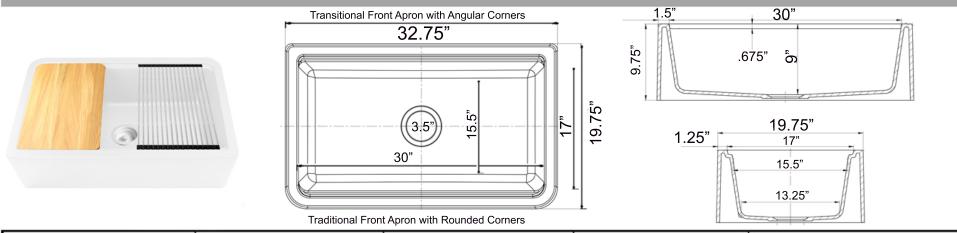

## Plymouth Collection

Premium Granite Composite Farmhouse Apron Sink Workstation with included Cutting Board

**MODEL:** 

**PR3320-APS-W** 

| Overall Dimensions      | Interior Bowl Opening                   | Apron Height | Bowl Depth | Drain Dimensions      |
|-------------------------|-----------------------------------------|--------------|------------|-----------------------|
| 32.75" x 19.75" x 9.75" | 30" x 17" top edge<br>28" x 15.5" basin | 9.75"        | 9"         | 3.5" - drain included |