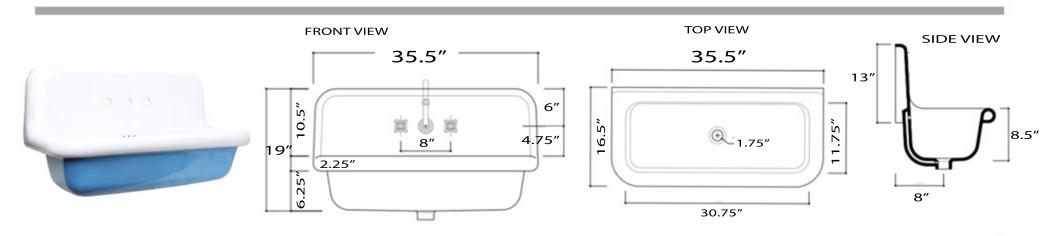

## MODEL: NS-VC36-BLUW

| Overall Dimensions  | Interior Bowl        | Faucet Spread | Exterior Bowl Height | Drain Dimensions |
|---------------------|----------------------|---------------|----------------------|------------------|
| 35.5″ x 19″ x 16.5″ | 30.75" x 11.75" x 8" | 8″            | 8.5″                 | 1.75″            |

## **FEATURES**

- Genuine Italian Fireclay
- Nominal Dimensions Actual may vary by 1/4"
- Wall-mount installation
- Porcelain enamel glaze
- Drain is not included with sink (1.75" standard)
- Has Overflow
- Faucet is not included
- Do not clean with abrasive cleansers or pads
- Limited Warranty for manufacturer defects