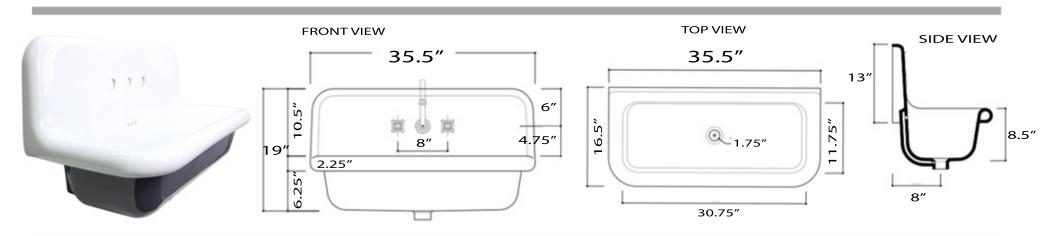

## MODEL: NS-VC36-BLKW

| Overall Dimensions  | Interior Bowl        | Faucet Spread | Exterior Bowl Height | Drain Dimensions |
|---------------------|----------------------|---------------|----------------------|------------------|
| 35.5" x 19" x 16.5" | 30.75″ x 11.75″ x 8″ | 8″            | 8.5″                 | 1.75″            |