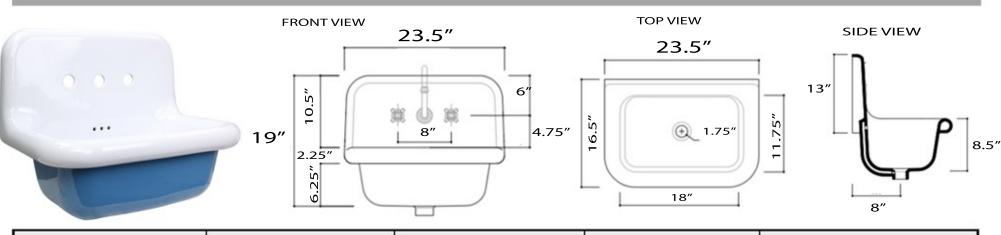

## MODEL: NS-VC24-BLUW

| Overall Dimensions  | Interior Bowl     | Faucet Spread | Exterior Bowl Height | Drain Dimensions |
|---------------------|-------------------|---------------|----------------------|------------------|
| 23.5″ x 19″ x 16.5″ | 18″ x 11.75″ x 8″ | 8″            | 8.5″                 | 1.75″            |