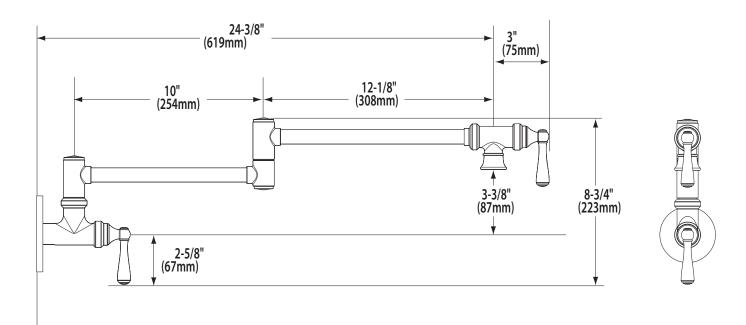

c with off at 6 o'clock and maximum flow at the 12 o'clock position.
 Shut off in clockwise direction

#### FLOW

• 5.5 gpm @ 60 psi

#### CARTRIDGE

- 1224 cartridge design
- Nonmetallic and stainless steel materials

#### **STANDARDS**

- Third party certified to ASME A112.18.1/CSA B125.1 and all
   applicable requirements therein including NSE 61/0
- applicable requirements therein including NSF 61/9
- Contains no more than 0.25% weighted average lead content
  Complies with California Proposition 65 and with the Federal Safe Drinking Water Act
- ADA 🛃 for lever handle

#### WARRANTY

- Lifetime limited warranty against leaks, drips and finish defects to the original consumer purchaser
- 5 year warranty if used in commercial installations



**Pot-Filler Faucet** 

Models: S664 series



### **CRITICAL DIMENSIONS**

(DO NOT SCALE)