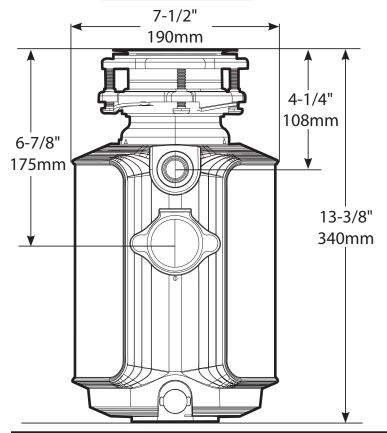

## **Critical Dimensions**

| Specification Detail         |                                                  |
|------------------------------|--------------------------------------------------|
| Horsepower                   | 1/2 HP                                           |
| Feed Type                    | Continuous                                       |
| On/Off Controls              | Wall Switch                                      |
| Motor Type                   | Permanent Magnet Motor                           |
| RPM (Revolutions Per Minute) | 2600                                             |
| Weight                       | 9.25 lbs/ 4.2 kg                                 |
| Volts                        | 115                                              |
| Hz/Amps                      | 60/4.5                                           |
| Drain Connection Size        | 1 ½"/ 38mm                                       |
| Dishwasher Connection Size   | 7/8"/ 22mm                                       |
| Maximum Sink Thickness       | 1/2"/ 13mm                                       |
| Sink Drain Flange Finish     | Polished Stainless Steel                         |
| Grind Component Material     | Stainless Steel                                  |
| Grind Chamber Material       | Corrosion Proof Glass Filled Polyester and Nylon |