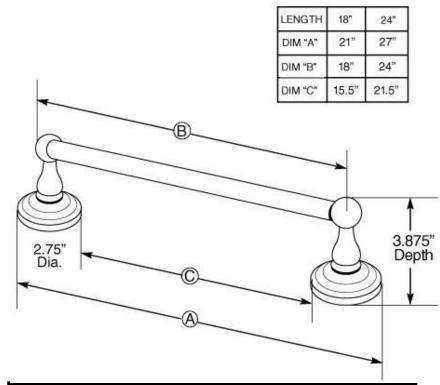

k Numbers:**

- □ BP6918CH 18" Towel Bar Polished Chrome Finish Concealed Screw Mounting ¾" Round Bar
- BP6918OWB 18" Towel Bar Old World Bronze Finish Concealed Screw Mounting ¾" Round Bar
- DN6918PW 18" Towel Bar Pewter Finish Concealed Screw Mounting %" Round Bar
- BP6924CH 24" Towel Bar Polished Chrome Finish Concealed Screw Mounting 3/" Round Bar
- □ BP6924OWB 24" Towel Bar Old World Bronze Finish Concealed Screw Mounting ¾" Round Bar
- DN6924PW (BP6924PW) 24" Towel Bar Pewter Finish Concealed Screw Mounting %" Round Bar

"BP" skus in wholesale packaging

#### **Materials:**

**Towel Bars** are die cast from highest quality zinc alloy (zamac) and finished in a high quality powder coating or metallic plated finish. Rods are aluminum. Castings are plated with a



#### **Dimensions:**



#### **Installation Instructions:**

- 1. Position the mounting template on the wall in the desired location. Using a level, align the template and tape it to the wall.
- 2. Place each mounting plate on the template with "UP" facing you.
- 3. One at a time, place each anchor screw through the mounting plate, centered in each large hole. Using a Phillips screwdriver, turn the anchor screw while applying pressure. Screw will self drill and tap into drywall. Do not over tighten.
- l. Only insert screw ½ to ¾ of the way into wall.
- 5. After all screws are installed, tear the template away from the wall
- 6. Tighten all 4 screws. Do not over tighten.
- 7. Assemble the towel bar and posts.
- 8. While as sembled, position each end post with the setscrew down and place over both mounting plates