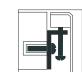

## PROFILE MPOFS-654SB

\*Flush-Mount Installation Kit is included with each sink \*Custom ADA compliant versions are available

- FEATURES 16-gauge type 304 stainless steel
- Hollow 304 stainless steel support beam 90° zero radius design
- TECHNICAL INFORMATION External dimension: 24"Lx17.5"Wx10"D Basin dimensions: 23"Lx16.5"Wx10"D Frame width: 1/2" Frame thickness: 5/16"
- FINISHES Satin Brushed stainless steel
- INSTALLATION OPTIONS
  Flush-mount
- MINIMUM CABINET SIZE (I.D.)
  Flush-mount 27"
- INDUSTRY'S ONLY STAINLESS STEEL SINK DESIGNED SPECIFICALLY TO BE FLUSH-MOUNTED
- INTERNATIONAL PATENT PENDING
- FLUSH-MOUNT INSTALLATION

Flush-mount