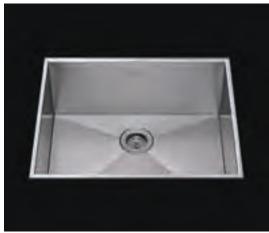

## PROFILE MPOFS-654SB

\*Flush-Mount Installation Kit is included with each sink \*Custom ADA compliant versions are available

- FEATURES 16-gauge type 304 stainless steel
- Hollow 304 stainless steel support beam 90° zero radius design
- TECHNICAL INFORMATION External dimension: 24"Lx17.5"Wx10"D Basin dimensions: 23"Lx16.5"Wx10"D Frame width: 1/2" Frame thickness: 5/16"
- FINISHES Satin Brushed stainless steel
- INSTALLATION OPTIONS
  Flush-mount
- MINIMUM CABINET SIZE (I.D.)
  Flush-mount 27"
- INDUSTRY'S ONLY STAINLESS STEEL SINK DESIGNED SPECIFICALLY TO BE FLUSH-MOUNTED
- INTERNATIONAL PATENT PENDING
- FLUSH-MOUNT INSTALLATION