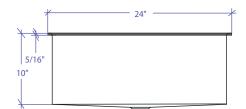

## PROFILE MPOFS-654SB

\*Flush-Mount Installation Kit is included with each sink \*Custom ADA compliant versions are available

- FEATURES 16-gauge type 304 stainless steel
- Hollow 304 stainless steel support beam 90° zero radius design
- TECHNICAL INFORMATION External dimension: 24"Lx17.5"Wx10"D Basin dimensions: 23"Lx16.5"Wx10"D Frame width: 1/2" Frame thickness: 5/16"
- FINISHES Satin Brushed stainless steel
- INSTALLATION OPTIONS
  Flush-mount
- MINIMUM CABINET SIZE (I.D.)
  Flush-mount 27"
- INDUSTRY'S ONLY STAINLESS STEEL SINK DESIGNED SPECIFICALLY TO BE FLUSH-MOUNTED
- INTERNATIONAL PATENT PENDING
- FLUSH-MOUNT INSTALLATION