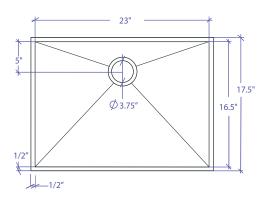

## PROFILE MPOFS-654SB

\*Flush-Mount Installation Kit is included with each sink \*Custom ADA compliant versions are available

- FEATURES 16-gauge type 304 stainless steel
- Hollow 304 stainless steel support beam 90° zero radius design
- TECHNICAL INFORMATION External dimension: 24"Lx17.5"Wx10"D Basin dimensions: 23"Lx16.5"Wx10"D Frame width: 1/2" Frame thickness: 5/16"
- FINISHES Satin Brushed stainless steel
- INSTALLATION OPTIONS
  Flush-mount
- MINIMUM CABINET SIZE (I.D.)
  Flush-mount 27"
- INDUSTRY'S ONLY STAINLESS STEEL SINK DESIGNED SPECIFICALLY TO BE FLUSH-MOUNTED
- INTERNATIONAL PATENT PENDING
- FLUSH-MOUNT INSTALLATION