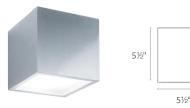

# Dark Sky Friendly WS-W9201 5½" 4½" Up & Down WS-W9202

## PRODUCT DESCRIPTION

This die cast aluminum LED wall luminaire is wet location listed for a broad range of exterior lighting applications. Designed with a square profile, this version of Bloc mounts upwards or downwards.