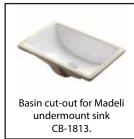

#### **FEATURES**

- Design: Quartzstone Countertop
- · Material: Quartz composite.
- Dimension: 41-7/8" (1064 mm)L x 18-5/16" (465 mm)W x 1-1/4" (30 mm)H
- Basin cut-out for Madeli under mount sink CB-1813.
- Faucet hole(s): Single or 8" widespread.
- · Backsplash is not included.
- •Packaging Dimensions: 45" (1143 mm) x 21" (534 mm) x 4" (102 mm)
- •Gross Weight: 65 lbs (30 kg)