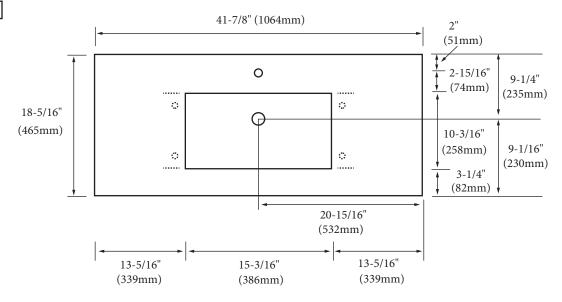

### **TOP VIEW**

#### **FEATURES**

- Design: Quartzstone Countertop
- · Material: Quartz composite.
- Dimension: 41-7/8" (1064 mm)L x 18-5/16" (465 mm)W x 1-1/4" (30 mm)H
- Basin cut-out for Madeli under mount sink CB-1813.
- Faucet hole(s): Single or 8" widespread.
- · Backsplash is not included.
- •Packaging Dimensions: 45" (1143 mm) x 21" (534 mm) x 4" (102 mm)
- •Gross Weight: 65 lbs (30 kg)