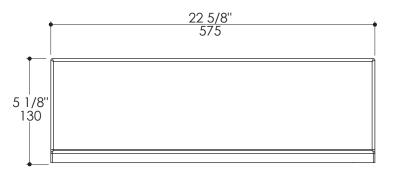

# LACAVA<sub>®</sub>

## Waterblade Shelf Item #W1910H3

#### Features:

-Wall-mount shelf -Stainless steel construction -Includes mounting hardware



#### Finish Options:

10 - Polished Stainless Steel 21 - Brushed Stainless Steel 44 - Matte Black

### **Product Specifications:**





#### Notes:

Drawings provided herein are meant to give the user an idea of the product and are not made to scale. The size in inches is rounded up to the nearest 1/16".

LACAVA is committed to the highest level of customer service. Please feel free to contact us at 1-888-522-2823 (toll free) or by email at info@lacava.com for technical assistance or any general inquiries.

Rev. 12-20-2017