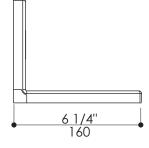

# LACAVA<sub>®</sub>

## Waterblade Shelf Item #W1910H3

#### Features:

-Wall-mount shelf -Stainless steel construction -Includes mounting hardware



#### Finish Options:

10 - Polished Stainless Steel 21 - Brushed Stainless Steel 44 - Matte Black

### **Product Specifications:**





#### Notes:

Drawings provided herein are meant to give the user an idea of the product and are not made to scale. The size in inches is rounded up to the nearest 1/16".

LACAVA is committed to the highest level of customer service. Please feel free to contact us at 1-888-522-2823 (toll free) or by email at info@lacava.com for technical assistance or any general inquiries.

Rev. 12-20-2017