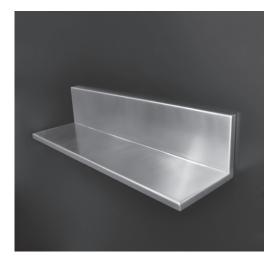

## Waterblade Shelf Item #W1910H3

#### Features:

-Wall-mount shelf -Stainless steel construction -Includes mounting hardware