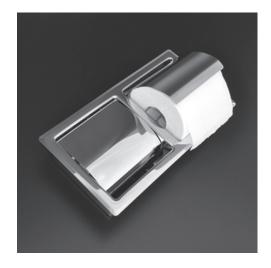

# Hoteliere Toilet Paper Holder Item #H108

#### Features:

- -Recessed double toilet paper holder
- -Stainless steel construction
- -Includes mounting hardware
- -Suggested wall  $\bar{\text{cut}}$ -out 10 7/8"W x 5 1/4"H

## Finish Options:

10 - Polished Stainless Steel 21 - Brushed Stainless Steel