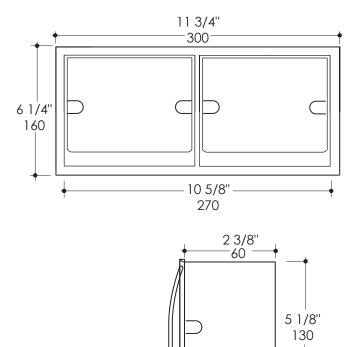

#### Features:

- -Recessed double toilet paper holder
- -Stainless steel construction
- -Includes mounting hardware
- -Suggested wall  $\bar{\text{cut}}$ -out 10 7/8"W x 5 1/4"H

## **Product Specifications:**

Paper roll space width max. 4 1/2" (115mm)

2 1/2" -65