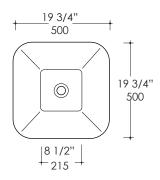

# **Product Specifications:**

### Notes:

Drawings provided herein are meant to give the user an idea of the product and are not made to scale. The size in inches is rounded up to the nearest 1/16". Slight variances can often occur with porcelain and woodwork. Therefore, LACAVA will not be held responsible for any cutouts, countertops, or furniture made without the actual product or template from LACAVA.

Plumbing specifications are only a guideline and may need to be altered based on the application.

Product specifications are not binding to the manufacturer and can be changed without notice at any time. Please refer to your shipment for product final sizes.