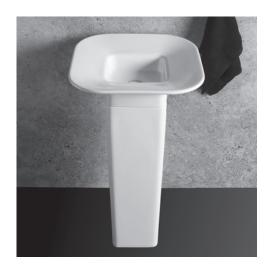

# **Nove Lavatory** Item #8055

### Features:

- -Porcelain lavatory without overflow
- -Vessel or pedestal installation
- -No faucet holes
- -Recommended oversized European drain (i.e. item #7100-13)