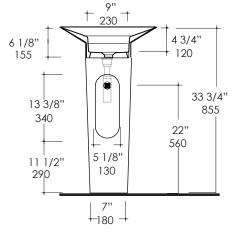

#### **Recommended Accessories:**

-Item #8031: Free-standing porcelain pedestal

# **Product Specifications:**

### Notes:

Drawings provided herein are meant to give the user an idea of the product and are not made to scale. The size in inches is rounded up to the nearest 1/16". Slight variances can often occur with porcelain and woodwork. Therefore, LACAVA will not be held responsible for any cutouts, countertops, or furniture made without the actual product or template from LACAVA.

Plumbing specifications are only a guideline and may need to be altered based on the application.

Product specifications are not binding to the manufacturer and can be changed without notice at any time. Please refer to your shipment for product final sizes.