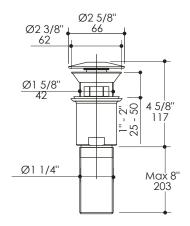

### **Product Specifications:**

#### Notes:

Drawings provided herein are meant to give the user an idea of the product and are not made to scale. The size in inches is rounded up to the nearest 1/16".

LACAVA is committed to the highest level of customer service. Please feel free to contact us at 1-888-522-2823 (toll free) or by email at info@lacava.com for technical assistance or any general inquiries.