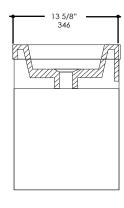

# 38 7/8" 987

#### Notes:

Drawings provided herein are meant to give the user an idea of the product and are not made to scale. The size in inches is rounded up to the nearest 1/16". Slight variances can often occur with porcelain and woodwork. Therefore, LACAVA will not be held resposible for any cutouts, countertops, or furniture made without the actual product or template from LACAVA. Differences in color, grain, appearance and texture are inherent in all natural woodwork, and should be expected. Variances in these qualities are not deemed manufacturing defects, and will not be accepted as valid reasons to return or exchange any LACAVA woodwork. Plumbing specifications are only a guidline and may need to be altered based on the application.