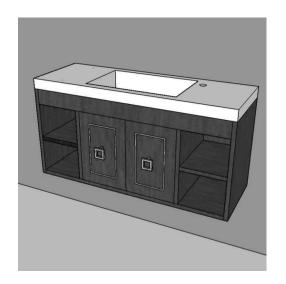

# DIMINI Vanity Item #5274C

#### Features:

- Wall-mounted under-counter vanity with open cubbies and optional metal inlay doors
- Washbasin#5274 sold separately
- Handmade in USA
- Manufactured with low VOC finishes and wood from renewable forests

### **Recommended Accessories:**

- -Item #5274: Wall-mount, vanity top or self-rimming porcelain lavatory with an overflow
- -Faucet hole options:
- 00-no faucet holes
- 01-one faucet hole on the right
- Available finish:
- (-001) White

-Item #TR2: Metal Inlay

- -Finish options:
  - (10) polished stainless steel
  - (21) brushed stainless steel
- (51) brushed brass