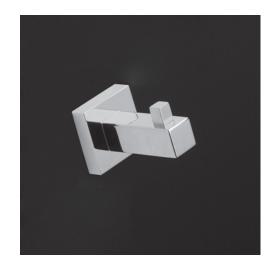

# Kubista Robe Hook Item #4913

#### Features:

- -Wall-mount robe hook
- -Brass construction
- -Includes mounting hardware

### Finish Options:

CR - Polished Chrome NI - Brushed Nickel