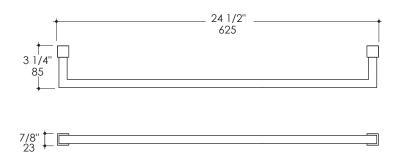

## **Product Specifications:**

#### Notes

Drawings provided herein are meant to give the user an idea of the product and are not made to scale. The size in inches is rounded up to the nearest 1/16".

LACAVA is committed to the highest level of customer service. Please feel free to contact us at 1-888-522-2823 (toll free) or by email at info@lacava.com for technical assistance or any general inquiries.