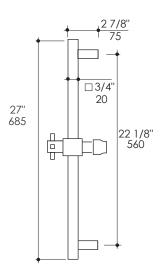

## **Product Specifications:**

#### Notes:

Drawings provided herein are meant to give the user an idea of the product and are not made to scale. The size in inches is rounded up to the nearest 1/16".

LACAVA is committed to the highest level of customer service. Please feel free to contact us at 1-888-522-2823 (toll free) or by email at info@lacava.com for technical assistance or any general inquiries.