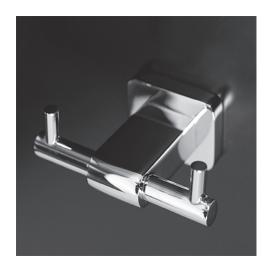

# **ELEGANZA** Double Robe Hook Item #1813

#### Features:

- -Wall-mount double robe hook
- -Includes mounting hardware
- -Plated brass construction