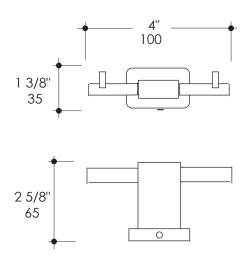

## **Product Specifications:**

#### Notes

Drawings provided herein are meant to give the user an idea of the product and are not made to scale. The size in inches is rounded up to the nearest 1/16".

LACAVA is committed to the highest level of customer service. Please feel free to contact us at 1-888-522-2823 (toll free) or by email at info@lacava.com for technical assistance or any general inquiries.