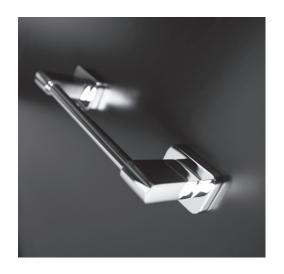

# Eleganza Towel Bar Item #1802L

#### Features:

- -Wall-mount towel bar
- -Includes mounting hardware
- -Plated brass construction