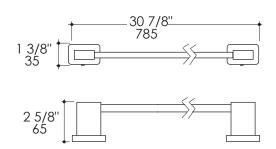

## **Product Specifications:**

#### Notes

Drawings provided herein are meant to give the user an idea of the product and are not made to scale. The size in inches is rounded up to the nearest 1/16".

LACAVA is committed to the highest level of customer service. Please feel free to contact us at 1-888-522-2823 (toll free) or by email at info@lacava.com for technical assistance or any general inquiries.