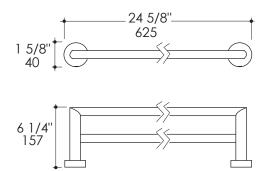

## **Product Specifications:**

#### Notes

Drawings provided herein are meant to give the user an idea of the product and are not made to scale. The size in inches is rounded up to the nearest 1/16".

LACAVA is committed to the highest level of customer service. Please feel free to contact us at 1-888-522-2823 (toll free) or by email at info@lacava.com for technical assistance or any general inquiries.