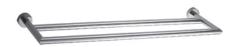

# RONDA Double Towel Bar Item #0206

#### Features:

- -Wall-mount double towel bar
- -Includes mounting hardware
- -Plated brass construction