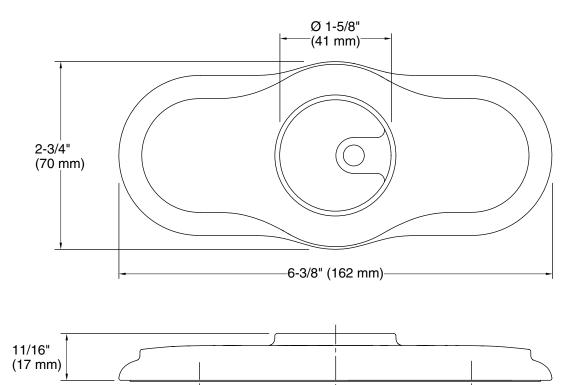

onstruction for durability and reliability.
- KOHLER finishes resist corrosion and tarnishing.

### **Recommended Products/Accessories**

K-23723 Faucet cleaner



### Codes/Standards

None Applicable

## KOHLER® Faucet Lifetime Limited Warranty

See website for detailed warranty information.

### **Available Colors/Finishes**

Color tiles intended for reference only.

| Color | Code | Description                    |
|-------|------|--------------------------------|
|       | CP   | Polished Chrome                |
|       | SN   | Vibrant® Polished Nickel       |
|       | BN   | Vibrant® Brushed Nickel        |
|       | BV   | Vibrant® Brushed Bronze        |
|       | 2BZ  | Oil-Rubbed Bronze              |
|       | 2MB  | Vibrant® Brushed Moderne Brass |



### **KOHLER**, Faucets



-2" (51 mm)-

### Technical Information

All product dimensions are nominal.

### **Notes**

-2" (51 mm)-

Install this product according to the installation instructions.