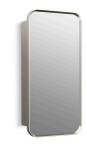

# **KOHLER**<sub>®</sub>

15" x 30" rectangular framed medicine cabinet K-35569

#### Features

- Front mirror, inside door mirror, and back panel mirror provide superior visibility
- Three adjustable tempered-glass shelves
- Finish-matched cabinet interior
- Half-shelf adjustable accessory for additional storage included
- Hinges have 110° opening capability

#### Material

• Anodized aluminum construction with a durable rustproof and chip-resistant finish

#### Installation

- Surface-mount or recessed
- Can be installed with left- or right-hand swing