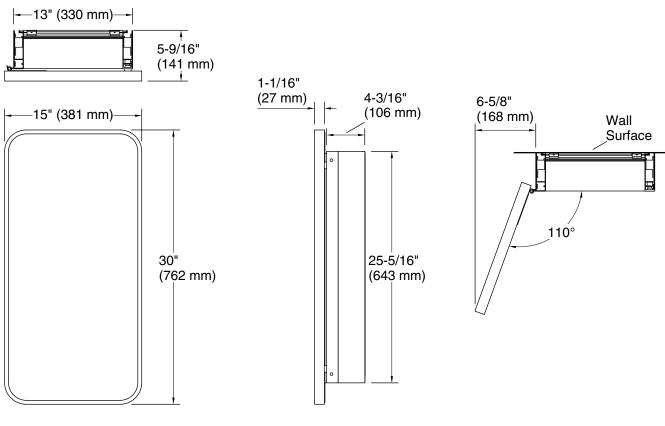

#### **Technical Information**

All product dimensions are nominal.

#### Notes

Install this product according to the installation instructions.

Select the type of fastener based on the wall material. A minimum 220.4 lb (100 kg) load bearing fastener is recommended. Install the fastener to a stud to avoid possible property and product damage.